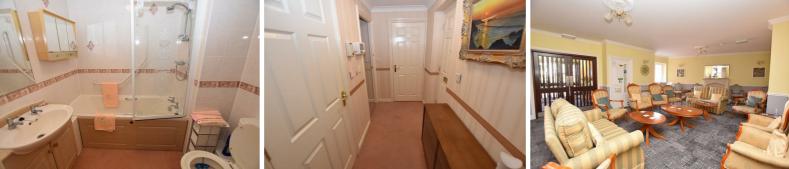

#### **ENTRANCE HALL**

Coved to smooth ceiling, wall mounted entry phone handset, built in storage cupboard housing hat water tank. doors to all rooms.

#### BATHROOM

Three piece suite comprising panel enclosed bath, wash hand basin, low level w.c, tiled to walls, extractor fan, wall mounted heater.

#### COMMUNAL LOUNGE

Resident communal lounge with kitchen, and house keepers office.