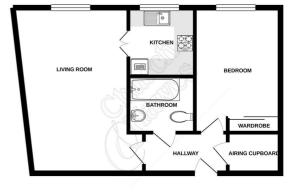

#### **FIRST FLOOR**

Entered via solid door with spy hole leading into spacious entrance hall.

#### **ENTRANCE HALL**

Coved to smooth ceiling, wall mounted entry phone handset, built in storage cupboard housing hat water tank. doors to all rooms.

#### BEDROOM 12'5 x 9 (3.78m x 2.74m)

PVCu double glazed window to front elevation, coved to smooth ceiling, built in double wardrobe, wall mounted storage heater.

#### BATHROOM

Three piece suite comprising panel enclosed bath, wash hand basin, low level w.c, tiled to walls, extractor fan, wall mounted heater.

#### LOUNGE 17'7 x 10'4 (5.36m x 3.15m)

PVCu double glazed window to front elevation, coved to smooth ceiling, wall mounted storage heater, door to kitchen.

#### KITCHEN 7'3 x 7 (2.21m x 2.13m)

Fitted with a range of eye & base level units, coordinating laminate work surfaces with inset single drainer sink unit, inset electric hob with extractor fan over, integrated electric oven, space for fridge/freezer, PVCu double glazed window to front elevation.