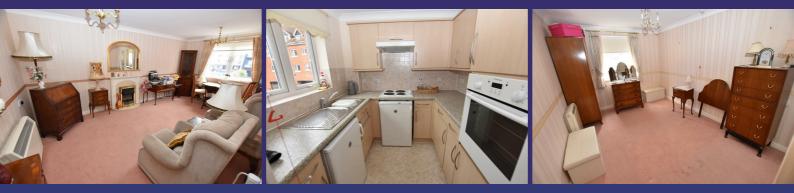

#### LOUNGE 17'7 x 10'4 (5.36m x 3.15m)

PVCu double glazed window to front elevation, coved to smooth ceiling, wall mounted storage heater, door to kitchen.

#### KITCHEN 7'3 x 7 (2.21m x 2.13m)

Fitted with a range of eye & base level units, coordinating laminate work surfaces with inset single drainer sink unit, inset electric hob with extractor fan over, integrated electric oven, space for fridge/freezer, PVCu double glazed window to front elevation.

#### BEDROOM 12'5 x 9 (3.78m x 2.74m)

PVCu double glazed window to front elevation, coved to smooth ceiling, built in double wardrobe, wall mounted storage heater.